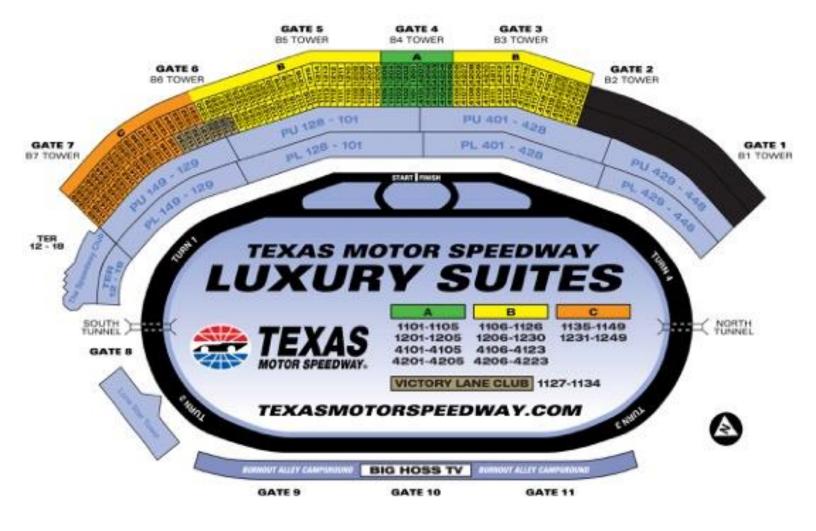

Beverage:

The menu is distributed by Levy Restaurants, Meagon Mooneyham. Please reach out to Meagon with any questions, <u>mmooneyham@levyrestaurants.com</u> Please note you may not bring any food or alcoholic beverages from the concourse, up the elevators, or into your suite. There will be no exceptions.

Shipping: ALL shipments go to the warehouse.

#### Address To:

Your Name/Suite #/Phone Number 3601 Highway 114, Fort Worth, TX 76177 Should you need items shipped out after the race please notify the Suite Services Team before the race day is complete.

Suite Closings: Suites close one hour after checkered flag each day.

# FACILITY MAP



Please send your bus, mini-bus, or sprinter transportation details to Michelle Armbruster, <u>marmbruster@texasmotorspeedway.com</u>.

# SUITE MAP



### TICKET DOWNLOAD INSTRUCTIONS



# SAMPLE COI

#### ALL suite level clients MUST submit a COI prior to activating.

| Ą                                                                                                                                                                                                                                                                                                                                                                                                                | CORD <sup>®</sup> CERT                                                                                | ٦IF          | IC     | ATE OF LIA                      | BIL                                                                                             | ITY IN