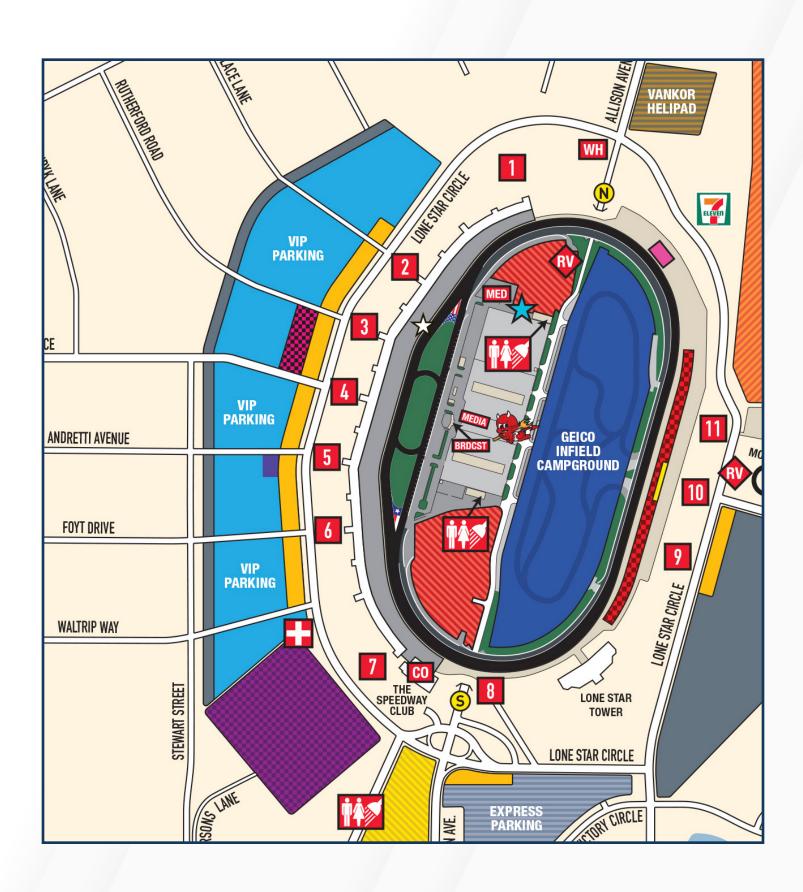

### **Parking**

All suite guests will park in the VIP Parking Lot. Please be prepared to show your digital parking pass to the lot attendant for access.

## SECTION FOUR MAPS & DIRECTIONS - SUITE PARKING