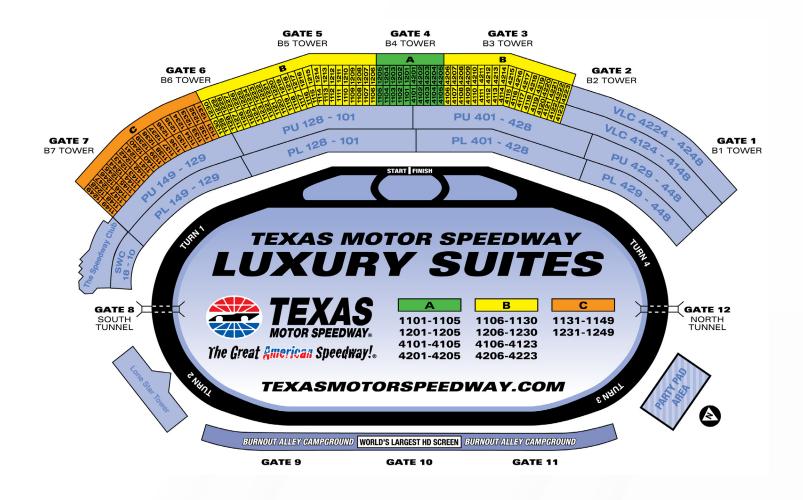

### **Entry Gate**

All suite guests will enter via Gates 3, 4, or 5 and into the elevator towers 3, 4, 5, or 6.

### SECTION FOUR MAPS & DIRECTIONS - SUITE MAP